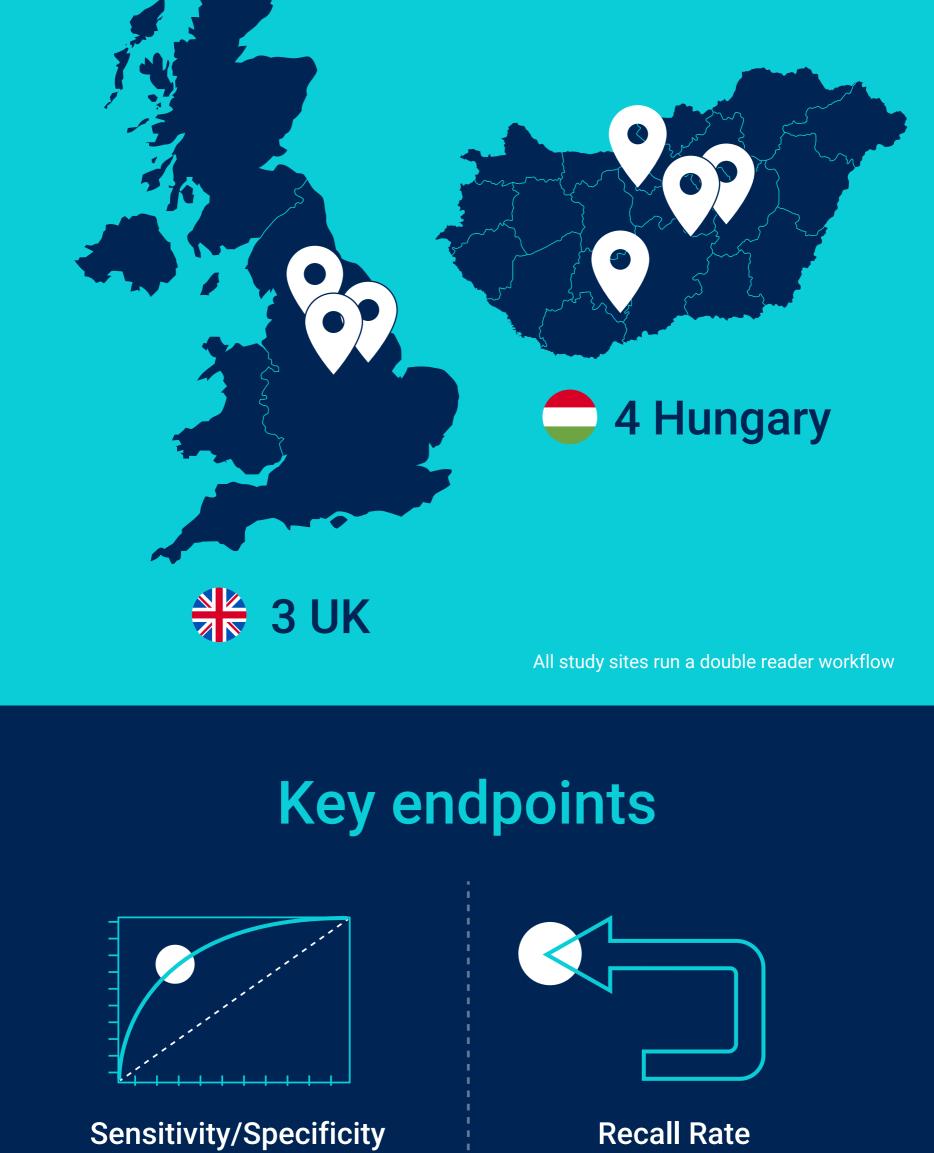

## 2020 Clinical Study One of the most ambitious studies in radiology Al

Mia® is Kheiron's AI solution for breast cancer screening. This groundbreaking study evaluated Mia as an independent reader of mammograms and as a triaging solution. As an independent reader, Mia has been designed to support

radiologists in making the most important breast screening decision - should a woman be called back for further testing or not?

Cases by age

First radiology AI study to assess performance on a representative screening population of such size and scale.