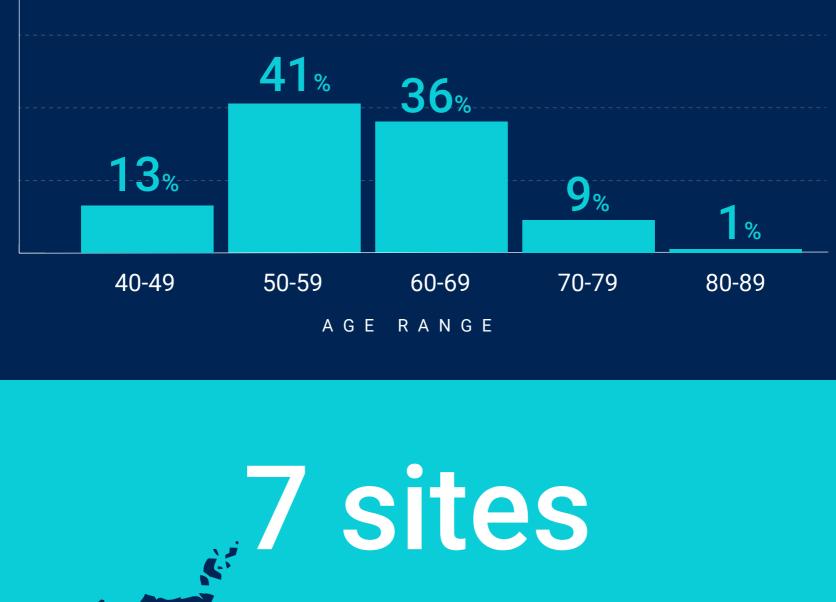

radiologists in making the most important breast screening decision - should a woman be called back for further testing or not?

Cases by age

First radiology AI study to assess performance on a representative screening population of such size and scale.